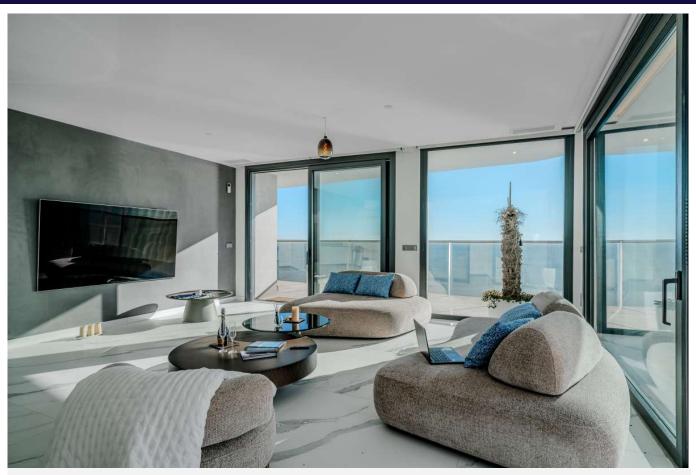

## **DESCRIPTION**

Sunset Cliffs arrives on Poniente Beach to complete the impressive skyline of Benidorm. This apartment on the 29th floor is one of the most exclusive in this building. A residential complex with a total of 277 apartments with 1, 2, 3 and 4 bedrooms, with large windows where the main protagonist is the natural light and its views. Its penthouses have access to a private solarium from inside the apartment, a large space with a jacuzzi, outdoor shower, bar area with counter and pergola. Its unbeatable location and the height of its apartments make it possible to have magnificent views of the sea. Sunset Cliffs has more than 12,000m2 of common areas, distributed at different heights, ensuring sea views from all points. Heated pool, communal pools, children's pool with play areas, panoramic gym, jacuzzis, chill-out areas, Kid's ... (enquire for further details)