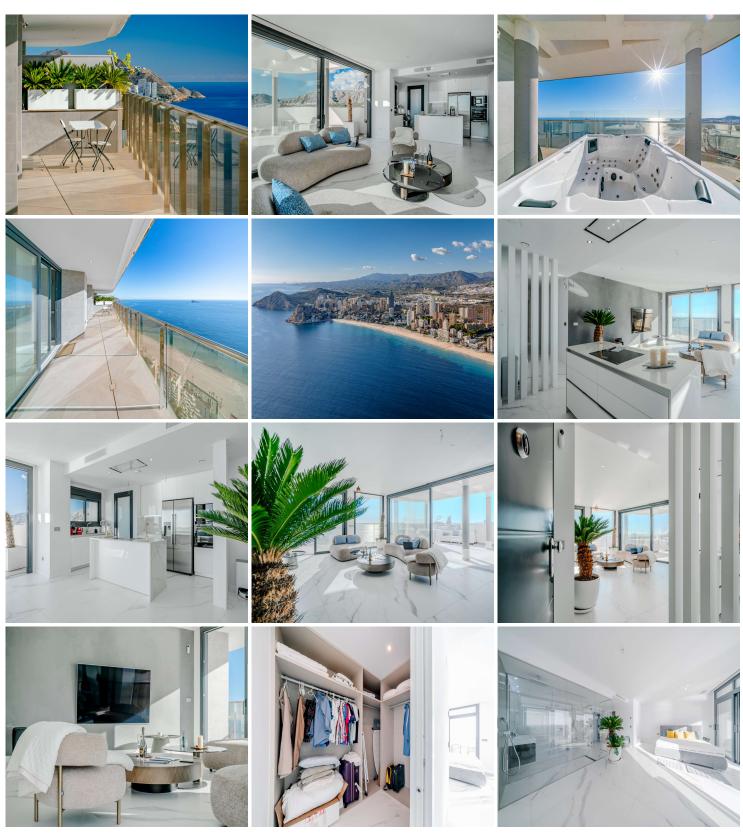

## **DESCRIPTION**

Sunset Cliffs arrives on Poniente Beach to complete the impressive skyline of Benidorm. This apartment on the 29th floor is one of the most exclusive in this building. A residential complex with a total of 277 apartments with 1, 2, 3 and 4 bedrooms, with large windows where the main protagonist is the natural light and its views. Its penthouses have access to a private solarium from inside the apartment, a large space with a jacuzzi, outdoor shower, bar area with counter and pergola. Its unbeatable location and the height of its apartments make it possible to have magnificent views of the sea. Sunset Cliffs has more than 12,000m2 of common areas, distributed at different heights, ensuring sea views from all points. Heated pool, communal pools, children's pool with play areas, panoramic gym, jacuzzis, chill-out areas, Kid's ... (enquire for further details)