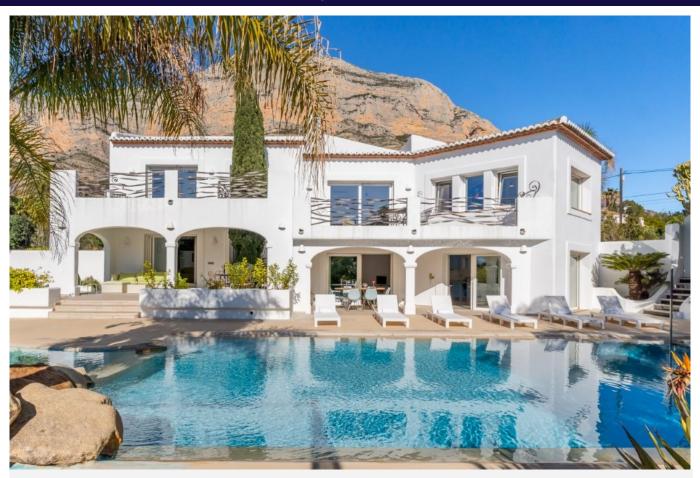

**REF: HPS10230** Villa Javea

5 Bedrooms

**5 Bathrooms** 

407m<sup>2</sup> Living Area.

3900m<sup>2</sup> Plot Size.

Yes

## **DESCRIPTION**

As you enter through the beautifully designed electric gates, you're immediately greeted by a large, paved garden that exudes charm. At the heart of the garden lies a superb Mediterranean fountain, with the majestic Montgó Mountain providing a stunning backdrop. The entrance to the villa, framed by intricate iron balustrades, beckons you inside this exquisite 400 m2 Ibiza-style home, which is south-facing and spread across two levels. □ The villa boasts 5 spacious bedrooms and 5 elegant bathrooms, complemented by two living rooms and two fully equipped kitchens. There is also an office, a storeroom and a convenient laundry room. On the upper floor, you? Il find a spacious terrace, while downstairs features a lovely naya. Both outdoor areas offer breath taking views of the superbly designed, completely private garden, the ... (enquire for further details)