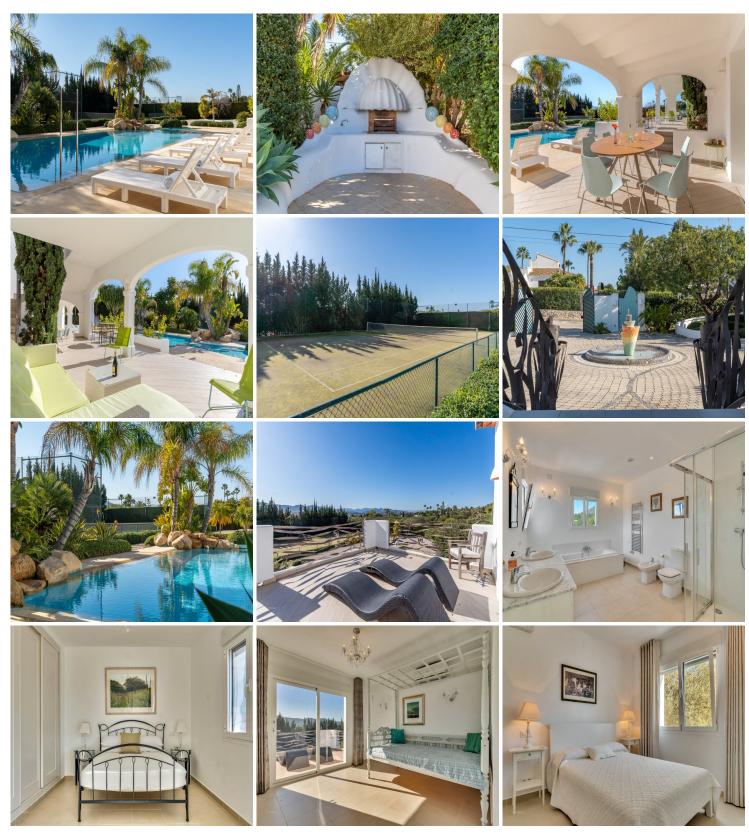

## **DESCRIPTION**

As you enter through the beautifully designed electric gates, you're immediately greeted by a large, paved garden that exudes charm. At the heart of the garden lies a superb Mediterranean fountain, with the majestic Montgó Mountain providing a stunning backdrop. The entrance to the villa, framed by intricate iron balustrades, beckons you inside this exquisite 400 m2 Ibiza-style home, which is south-facing and spread across two levels. □ The villa boasts 5 spacious bedrooms and 5 elegant bathrooms, complemented by two living rooms and two fully equipped kitchens. There is also an office, a storeroom and a convenient laundry room. On the upper floor, you? Il find a spacious terrace, while downstairs features a lovely naya. Both outdoor areas offer breath taking views of the superbly designed, completely private garden, the ... (enquire for further details)