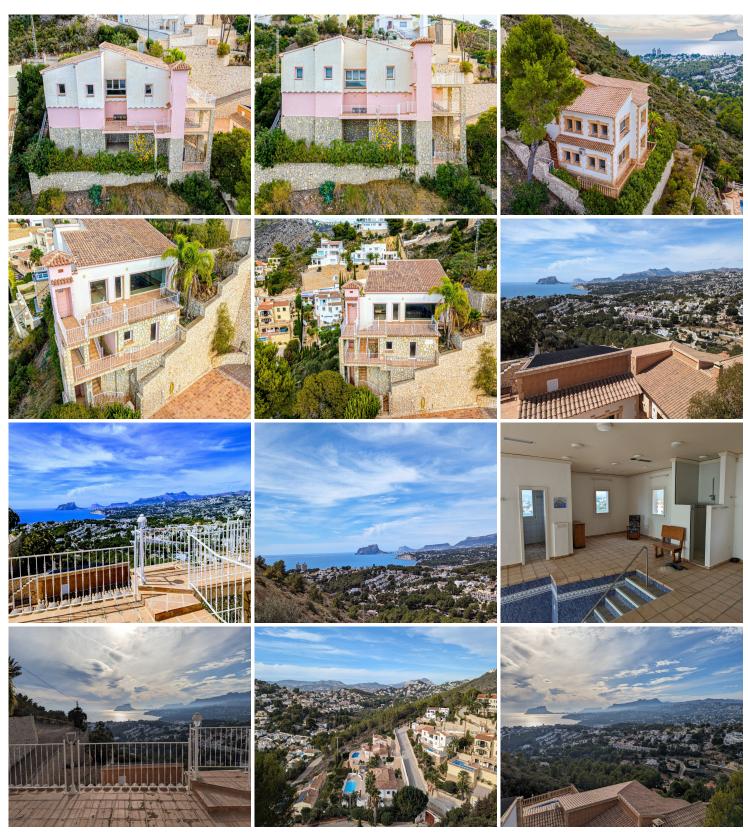

REF: HPS10218 Moraira Villa

325m<sup>2</sup> Living Area.

1268m<sup>2</sup> Plot Size.

Yes

## **DESCRIPTION**

Large building with amazing sea views from El Portet to the Penon de Ifach in Calpe and views to the Sierra Bernia mountains located on a 1268m2 plot in a cul de sac. ☐- This building was built by a previous owner so his wife could swim in the indoor pool and still enjoy the magnificent views. ☐- There is no living accomodation in the property but once the pool has been removed it offers lots of opportunities. ☐- The present owner has had a provisional project for a four bedroom villa prepared by a local architect. ☐- For further information or to visit this property please do not hesitate to contact us. ☐- Built: 2004 ☐- Annual taxes 1090.43€ ☐- Distances: ☐- 6 minutes drive to the town centre, beach and marina in Moraira ☐- 6 minutes drive to an international supermarket ☐- 7 minutes drive to El ... (enquire for further details)