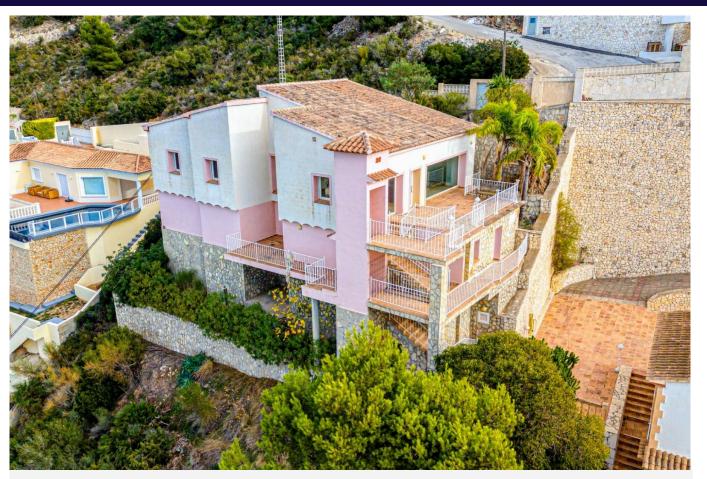

REF: HPS10218 Moraira Villa

325m<sup>2</sup> Living Area.

1268m<sup>2</sup> Plot Size.

Yes

## **DESCRIPTION**

Large building with amazing sea views from El Portet to the Penon de Ifach in Calpe and views to the Sierra Bernia mountains located on a 1268m2 plot in a cul de sac. ☐- This building was built by a previous owner so his wife could swim in the indoor pool and still enjoy the magnificent views. ☐- There is no living accomodation in the property but once the pool has been removed it offers lots of opportunities. ☐- The present owner has had a provisional project for a four bedroom villa prepared by a local architect. ☐- For further information or to visit this property please do not hesitate to contact us. ☐- Built: 2004 ☐- Annual taxes 1090.43€ ☐- Distances: ☐- 6 minutes drive to the town centre, beach and marina in Moraira ☐- 6 minutes drive to an international supermarket ☐- 7 minutes drive to El ... (enquire for further details)