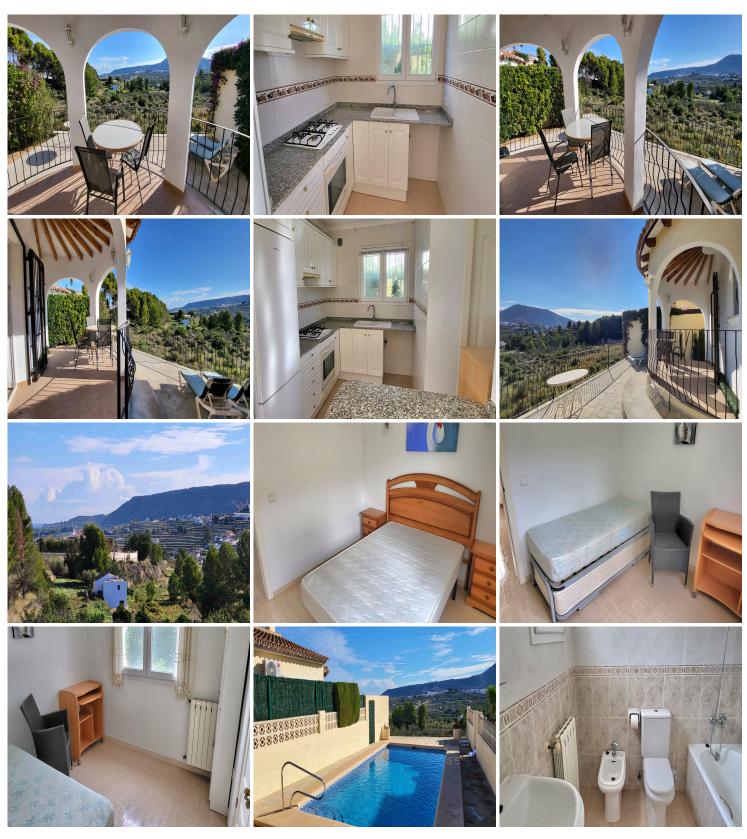

REF: HPS10261 Benitachell Villa

<u>\_\_</u>

3 Bedrooms

2 Bathrooms

113m<sup>2</sup> Living Area.

11111

284m<sup>2</sup> Plot Size.

Yes

## **DESCRIPTION**

A pretty, detached villa in excellent condition and full of natural light, enjoying lovely open country views and a small sea view, and with all accommodation distributed on one level. In a quiet and small residential area, with all services underground (including mains drainage and mains gas). Located within a cul de sac and with a nearby communal swimming pool used by only four houses. A small and easy to maintain garden, private and not overlooked. Ideal for full time living or a second home. 7 kms and 10 minutes by car to Moraira beach and town, 10 kms and 12-15 minutes by car to the Arenal sandy beach in Javea. 2 kms and walking distance or a short car journey to Benitachell village. An ideal location which has a country feel and yet it is so very close to all amenities and the beaches. \[ \] We enter the property through a ... (enquire for further details)