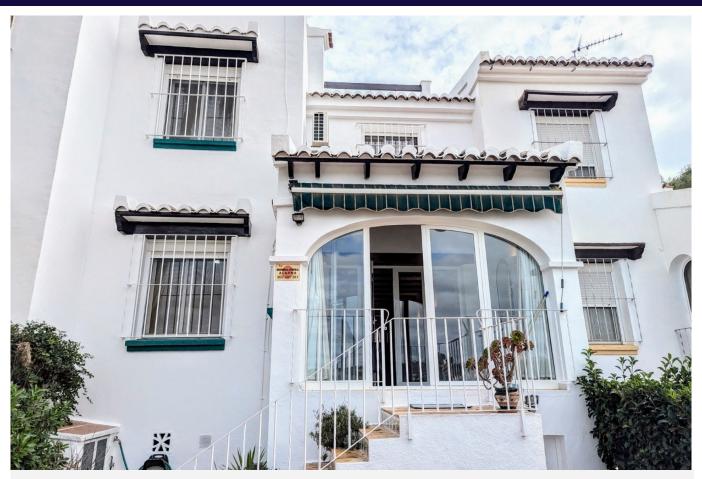

## **DESCRIPTION**

This lovely townhouse is located in the Maryvilla urbanization in Paichi, close to all of the amenities and just a short drive to the beach and town centre. Close to the property there is a residents parking area, a flat walk to the front door. You enter into a small hallway, to the right is a walk-in pantry and to the left you enter the kitchen through an archway. The kitchen is compact, but fully fitted with oven, gas hob, extractor, dishwasher and fridge/freezer, and it also includes an arched opening for serving directly to the dining area. After the kitchen you enter a spacious living/dining room and at the far end there is a glazed naya where you can relax and enjoy the lovely views, a perfect place to enjoy the sunsets. Off the living area there is a double bedroom with built-in wardrobe and lovely views through the window. Next ... (enquire for further details)