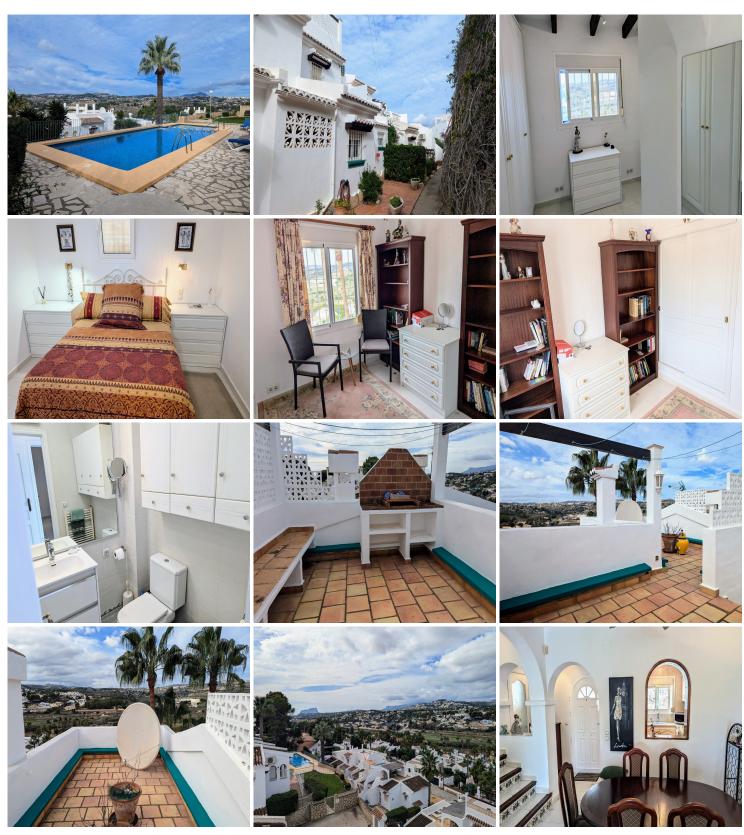

## **DESCRIPTION**

This lovely townhouse is located in the Maryvilla urbanization in Paichi, close to all of the amenities and just a short drive to the beach and town centre. Close to the property there is a residents parking area, a flat walk to the front door. You enter into a small hallway, to the right is a walk-in pantry and to the left you enter the kitchen through an archway. The kitchen is compact, but fully fitted with oven, gas hob, extractor, dishwasher and fridge/freezer, and it also includes an arched opening for serving directly to the dining area. After the kitchen you enter a spacious living/dining room and at the far end there is a glazed naya where you can relax and enjoy the lovely views, a perfect place to enjoy the sunsets. Off the living area there is a double bedroom with built-in wardrobe and lovely views through the window. Next ... (enquire for further details)