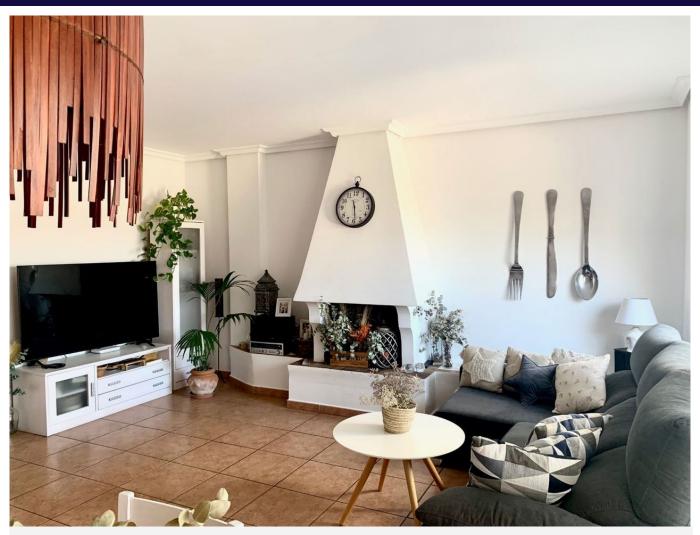

## **DESCRIPTION**

A lovely, bright, and spacious 3 bed townhouse built in the 1940s and fully renovated in the early 90s, situated in the charming village of Benitachell. On the ground floor, you? Il find a generous garage and an inviting entryway leading to a spacious and light-filled living room that features an open-plan dining area and a modern kitchen. A beautifully crafted wood-burning stove adds a cozy touch for the winter months. Complementing the living area is a 20 m2 terrace that offers breathtaking views of the valley and the majestic Montgó mountain. You can also access the basement, used for storage (totaling 49 m2), from the terrace. Additionally, there?s a convenient guest bathroom on this level. On the first floor, there are three bedrooms and two bathrooms: a