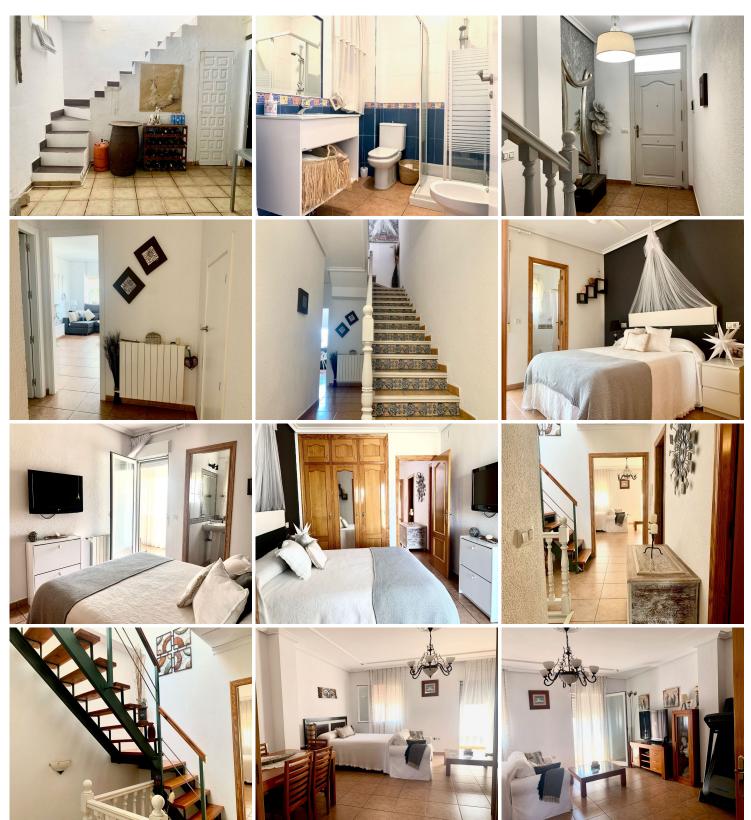

## **DESCRIPTION**

A lovely, bright, and spacious 3 bed townhouse built in the 1940s and fully renovated in the early 90s, situated in the charming village of Benitachell. On the ground floor, you? Il find a generous garage and an inviting entryway leading to a spacious and light-filled living room that features an open-plan dining area and a modern kitchen. A beautifully crafted wood-burning stove adds a cozy touch for the winter months. Complementing the living area is a 20 m2 terrace that offers breathtaking views of the valley and the majestic Montgó mountain. You can also access the basement, used for storage (totaling 49 m2), from the terrace. Additionally, there?s a convenient guest bathroom on this level. On the first floor, there are three bedrooms and two bathrooms: a

master bedroom with an en-suite bathro whw. borigi expentys pain (teriquire for father tde to i) 38 664 711 575 or robert.hotpropertyspain@gmail.co
Amanda - 0044 7741 748 897