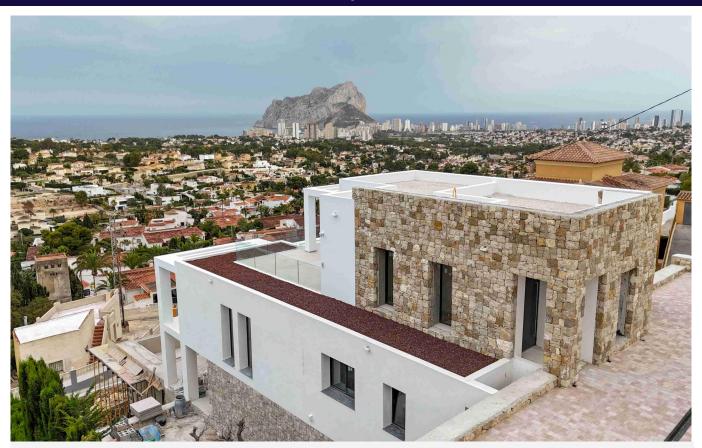

## **DESCRIPTION**

LOCATION: This property is located in an elevated area of Calpe, offering spectacular panoramic views from Calpe to Moraira, as well as towards the emblematic Peñón de Ifach, symbol of the Costa Blanca. One of its advantages is its proximity to the city of Calpe, which offers a wide variety of restaurants, cafes, shops and numerous leisure areas, such as the Real Club Náutico, as well as its wide sandy beaches with pleasant promenades. The well-known beach of La Fustera is less than 5 minutes away by car, allowing you to enjoy a natural environment ideal for ecological walks. HOUSING: This villa has been built on a plot of 802 m2 and has an area of 292 m2. This distributed over 3 floors, connected by internal stairs and elevator. From the street entrance and through automatic gates, there is ... (enquire for further details)