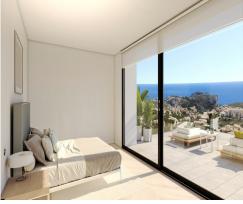

## **DESCRIPTION**

The most spectacular thing about this villa is the impressive dining room, with an open plan front, TV room, lounge connected to the large luxury open-plan kitchen. All the spaces are connected to the outside world, with the pool terrace and veranda to eat outside almost all year round while admiring the sea. | The master bedroom also deserves a special mention, with an en-suite bathroom with double sinks, with bath and shower, connected to the dressing room and sitting area, a comfort-oriented design, letting in light and sun and allowing you to contemplate the sea when you wake up.∏The villa has a total of four bedrooms, all with en suite, dressing room or fitted wardrobes and direct access to a terrace overlooking the sea. The impressive outdoor areas with infinity pool, garden, terraces and a large veranda allow you ... (enquire for further details)