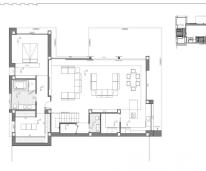

## **DESCRIPTION**

The most spectacular thing about this villa is the impressive dining room, with an open plan front, TV room, lounge connected to the large luxury open-plan kitchen. All the spaces are connected to the outside world, with the pool terrace and veranda to eat outside almost all year round while admiring the sea. | The master bedroom also deserves a special mention, with an en-suite bathroom with double sinks, with bath and shower, connected to the dressing room and sitting area, a comfort-oriented design, letting in light and sun and allowing you to contemplate the sea when you wake up.∏The villa has a total of four bedrooms, all with en suite, dressing room or fitted wardrobes and direct access to a terrace overlooking the sea. The impressive outdoor areas with infinity pool, garden, terraces and a large veranda allow you ... (enquire for further details)