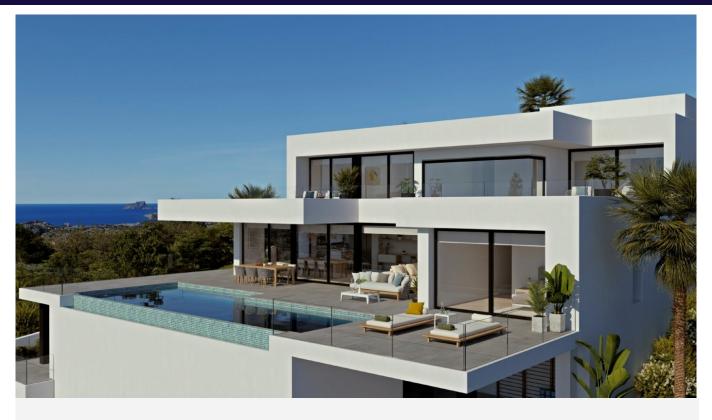

## **DESCRIPTION**

The most spectacular thing about this villa is the impressive dining room, with an open plan front, TV room, lounge connected to the large luxury open-plan kitchen. All the spaces are connected to the outside world, with the pool terrace and veranda to eat outside almost all year round while admiring the sea. | The master bedroom also deserves a special mention, with an en-suite bathroom with double sinks, with bath and shower, connected to the dressing room and sitting area, a comfort-oriented design, letting in light and sun and allowing you to contemplate the sea when you wake up.∏The villa has a total of four bedrooms, all with en suite, dressing room or fitted wardrobes and direct access to a terrace overlooking the sea. The impressive outdoor areas with infinity pool, garden, terraces and a large veranda allow you ... (enquire for further details)