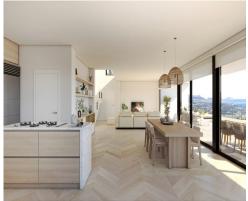

## **DESCRIPTION**

The most spectacular thing about this villa is the impressive dining room, with an open plan front, TV room, lounge connected to the large luxury open-plan kitchen. All the spaces are connected to the outside world, with the pool terrace and veranda to eat outside almost all year round while admiring the sea. | The master bedroom also deserves a special mention, with an en-suite bathroom with double sinks, with bath and shower, connected to the dressing room and sitting area, a comfort-oriented design, letting in light and sun and allowing you to contemplate the sea when you wake up.∏The villa has a total of four bedrooms, all with en suite, dressing room or fitted wardrobes and direct access to a terrace overlooking the sea. The impressive outdoor areas with infinity pool, garden, terraces and a large veranda allow you ... (enquire for further details)