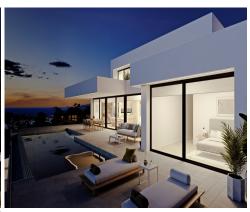

## **DESCRIPTION**

The most spectacular thing about this villa is the impressive dining room, with an open plan front, TV room, lounge connected to the large luxury open-plan kitchen. All the spaces are connected to the outside world, with the pool terrace and veranda to eat outside almost all year round while admiring the sea. | The master bedroom also deserves a special mention, with an en-suite bathroom with double sinks, with bath and shower, connected to the dressing room and sitting area, a comfort-oriented design, letting in light and sun and allowing you to contemplate the sea when you wake up.∏The villa has a total of four bedrooms, all with en suite, dressing room or fitted wardrobes and direct access to a terrace overlooking the sea. The impressive outdoor areas with infinity pool, garden, terraces and a large veranda allow you ... (enquire for further details)