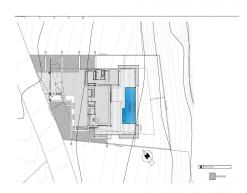

## **DESCRIPTION**

The most spectacular thing about this villa is the impressive dining room, with an open plan front, TV room, lounge connected to the large luxury open-plan kitchen. All the spaces are connected to the outside world, with the pool terrace and veranda to eat outside almost all year round while admiring the sea. | The master bedroom also deserves a special mention, with an en-suite bathroom with double sinks, with bath and shower, connected to the dressing room and sitting area, a comfort-oriented design, letting in light and sun and allowing you to contemplate the sea when you wake up.∏The villa has a total of four bedrooms, all with en suite, dressing room or fitted wardrobes and direct access to a terrace overlooking the sea. The impressive outdoor areas with infinity pool, garden, terraces and a large veranda allow you ... (enquire for further details)