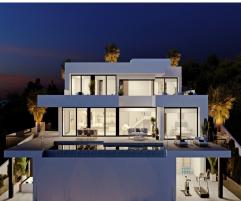

## **DESCRIPTION**

The most spectacular thing about this villa is the impressive dining room, with an open plan front, TV room, lounge connected to the large luxury open-plan kitchen. All the spaces are connected to the outside world, with the pool terrace and veranda to eat outside almost all year round while admiring the sea. | The master bedroom also deserves a special mention, with an en-suite bathroom with double sinks, with bath and shower, connected to the dressing room and sitting area, a comfort-oriented design, letting in light and sun and allowing you to contemplate the sea when you wake up.∏The villa has a total of four bedrooms, all with en suite, dressing room or fitted wardrobes and direct access to a terrace overlooking the sea. The impressive outdoor areas with infinity pool, garden, terraces and a large veranda allow you ... (enquire for further details)