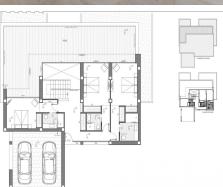

**REF: HPS10118 Benitachell** Villa

4 Bedrooms

**5 Bathrooms** 

783m<sup>2</sup> Living Area.

1087m<sup>2</sup> Plot Size.

Yes