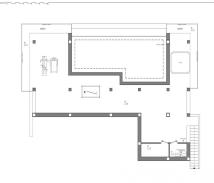

**REF: HPS10118 Benitachell** Villa

4 Bedrooms

**5 Bathrooms** 

783m<sup>2</sup> Living Area.

1087m<sup>2</sup> Plot Size.

Yes