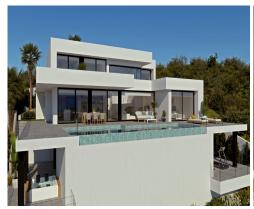

## **DESCRIPTION**

The most spectacular thing about this villa is the impressive dining room, with an open plan front, TV room, lounge connected to the large luxury open-plan kitchen. All the spaces are connected to the outside world, with the pool terrace and veranda to eat outside almost all year round while admiring the sea. | The master bedroom also deserves a special mention, with an en-suite bathroom with double sinks, with bath and shower, connected to the dressing room and sitting area, a comfort-oriented design, letting in light and sun and allowing you to contemplate the sea when you wake up.∏The villa has a total of four bedrooms, all with en suite, dressing room or fitted wardrobes and direct access to a terrace overlooking the sea. The impressive outdoor areas with infinity pool, garden, terraces and a large veranda allow you ... (enquire for further details)