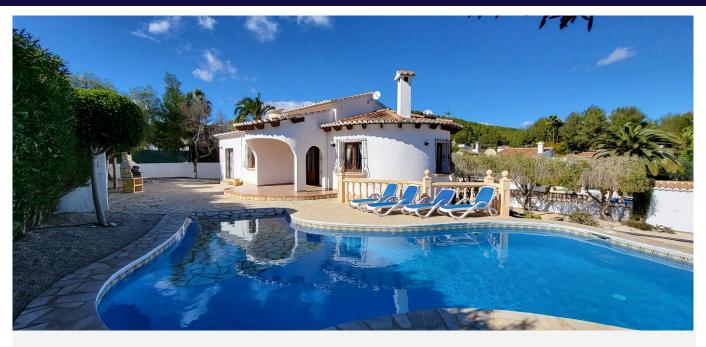

## **DESCRIPTION**

An attractive villa which is in excellent condition, distributed on one level, south facing, open country views to the east and from the pool area, situated in a quiet cul de sac, in a modern residential area with all services underground. Located only 10-12 minutes by car from the beaches of Moraira and the Arenal sandy beach in Jávea, and close to all the amenities in the quaint village of Benitachell. The property consists of an open naya (a covered terrace) leading to the terrace and pool and leading directly to the lounge / diner, which has a feature fireplace and a wooden beamed traditional-style ceiling. The fully fitted kitchen next to the lounge and dining area is American-style and open-plan. There are four double bedrooms and three bathrooms, two of which are en suite with walk-in showers and there is a ... (enquire for further details)