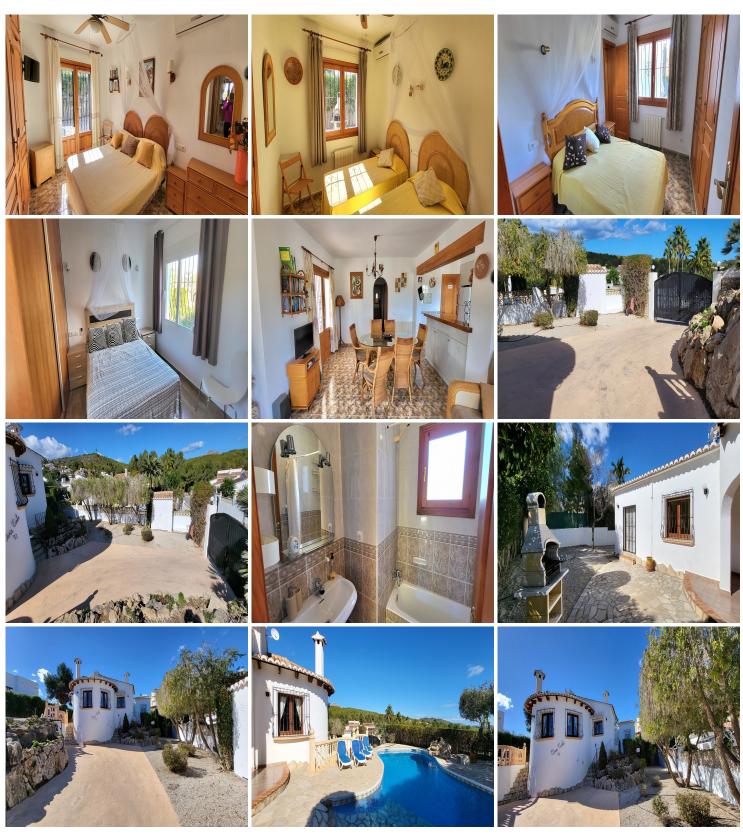

## **DESCRIPTION**

An attractive villa which is in excellent condition, distributed on one level, south facing, open country views to the east and from the pool area, situated in a quiet cul de sac, in a modern residential area with all services underground. Located only 10-12 minutes by car from the beaches of Moraira and the Arenal sandy beach in Jávea, and close to all the amenities in the quaint village of Benitachell. The property consists of an open naya (a covered terrace) leading to the terrace and pool and leading directly to the lounge / diner, which has a feature fireplace and a wooden beamed traditional-style ceiling. The fully fitted kitchen next to the lounge and dining area is American-style and open-plan. There are four double bedrooms and three bathrooms, two of which are en suite with walk-in showers and there is a ... (enquire for further details)